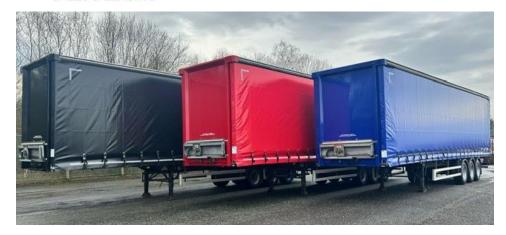

## DON BUR ENXL CURTAINSIDERS 2016 4.5M

Stock availability: Large Quantity

Price: POA

Pillarless,
2.9m S/A,
LED lights,
Mavis rail,
Refurbished, in stock ready to go
Large quantity available.

For more information on our stock, please visit <a href="www.stc-uk.com">www.stc-uk.com</a> We are always looking to purchase quality stock, please let us know if you wish to dispose of anything.

Make:

**Don Bur** 

Age

2016

Heiaht:

4.5m

Axle:

**SAF Drum Brakes** 